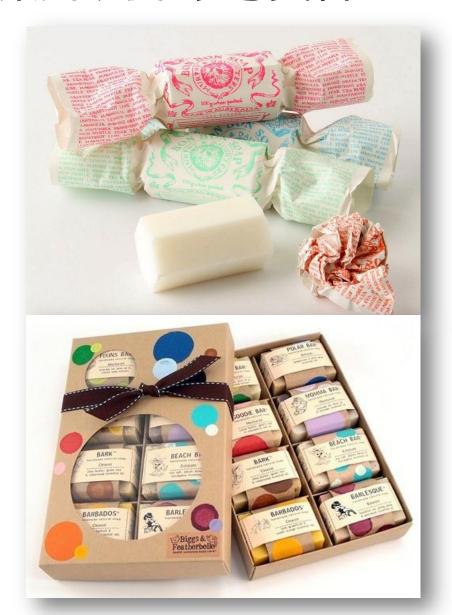

|
| Weakness<br>劣勢 | 品質粗糙<br>知名度低 | 選擇性少                                                         |

## 競爭品牌分析 (SWOT)

|                   | Harmony Soap | Dove.  white being to does mustage  modularising growin  DOVE |
|-------------------|--------------|---------------------------------------------------------------|
| Opportunity<br>機會 | 網路商城         | 官方網站                                                          |
| Threat<br>威脅      | 手工皀崛起        | 手工皀崛起                                                         |



#### 設計概念

Harmony香包包裝以水果圖片作為香味的分別,但是包裝缺乏設計感。

為了增加它的質感,和添加一些趣味性,給予它新包裝。依然以水果香味做分類,將香包包裝盒設計成食物造型,擺脫原本枯燥難看的包裝,增加辨識度與趣味性。





# 風格元素





### 風格元素





## 風格元素







#### 系列規劃

七種香味 —

緑檸檬/草莓/萊姆/水蜜桃/葡萄/柳橙/青蘋果

包裝紙袋、包裝盒、禮盒、桶裝

## 系列規劃-參考資料





## 系列規劃-參考資料



## 系列規劃-參考資料