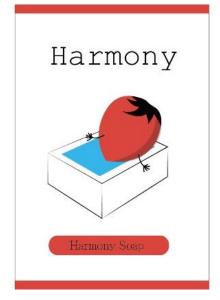

#### 設計概念

Harmony香包包裝以水果圖片作為香味的分別,但是包裝缺乏設計感。

為了增加它的質感,和添加一些趣味性,給予它新包裝。依然以水果香味做分類,將香包包裝盒設計成食物造型,擺脫原本枯燥難看的包裝,增加辨識度與趣味性。

#### 系列規劃

七種香味 —

緑檸檬/草莓/萊姆/水蜜桃/葡萄/柳橙/青蘋果

包裝紙袋、包裝盒、禮盒、桶裝