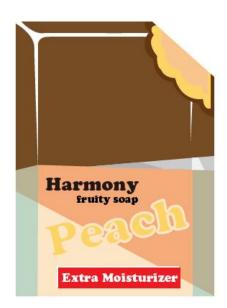

#### 品牌名稱及總類

紙袋裝、盒裝組:

紙袋裝重量約75克;盒裝為三袋、六袋入。

香味:

緑檸檬 / 草莓 / 萊姆 / 水蜜桃 / 葡萄 / 柳橙 / 青蘋果木瓜 / 芒果 / 哈密瓜 共十種香味。

#### 設計手法及風格分析、以及 系列的概念

商品以寫實的水果圖片來呈現出自然的果香味,搭配清新的綠葉做邊框,讓人有種清爽的感覺。 利用水果本身顏色做為漸層的底色,整體達到系列效果。

#### 設計概念

Harmony香包包裝以水果圖片作為香味的分別,但是包裝缺乏設計感。

為了增加它的質感,和添加一些趣味性,給予它新包裝。依然以水果香味做分類,將香包包裝盒設計成食物造型,擺脫原本枯燥難看的包裝,增加辨識度與趣味性。