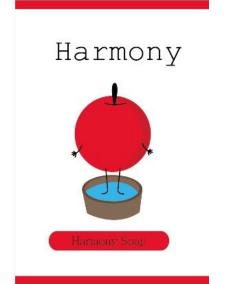

#### 設計概念

Harmony香包包裝以水果圖片作為香味的分別,但是包裝缺乏設計感。

為了增加它的質感,和添加一些趣味性,給予它新包裝。依然以水果香味做分類,將香包包裝盒設計成食物造型,擺脫原本枯燥難看的包裝,增加辨識度與趣味性。

#### 系列規劃

七種香味 —

緑檸檬/草莓/萊姆/水蜜桃/葡萄/柳橙/青蘋果

包裝紙袋、包裝盒、禮盒、桶裝