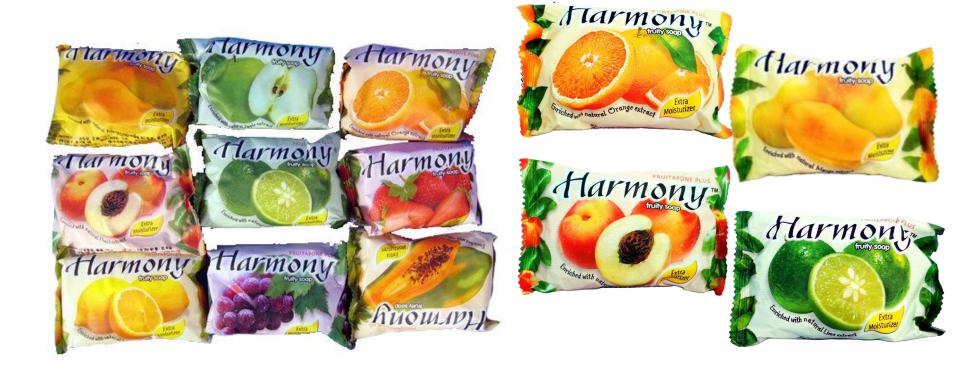

#### 品牌名稱及總類

紙袋裝、盒裝組:

紙袋裝重量約75克;盒裝為三袋、六袋入。

香味:

緑檸檬 / 草莓 / 萊姆 / 水蜜桃 / 葡萄 / 柳橙 / 青蘋果木瓜 / 芒果 / 哈密瓜 共十種香味。

#### 系列規劃

七種香味 —

緑檸檬/草莓/萊姆/水蜜桃/葡萄/柳橙/青蘋果

包裝紙袋、包裝盒、禮盒、桶裝