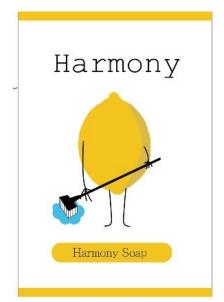

#### 品牌名稱及總類

紙袋裝、盒裝組:

紙袋裝重量約75克;盒裝為三袋、六袋入。

香味:

緑檸檬 / 草莓 / 萊姆 / 水蜜桃 / 葡萄 / 柳橙 / 青蘋果木瓜 / 芒果 / 哈密瓜 共十種香味。

#### 包裝上既有的詳細資訊

封面 品牌標準字、照片、香味、文字 背面 解說文字、内成份、重量、回收標誌 條碼、網址、電話、地址、保存方式

#### 包裝上的設計元素

顏色、照片、產品名稱、重量、裝飾花邊、文字

#### 設計手法及風格分析、以及 系列的概念

商品以寫實的水果圖片來呈現出自然的果香味,搭配清新的綠葉做邊框,讓人有種清爽的感覺。 利用水果本身顏色做為漸層的底色,整體達到系列效果。