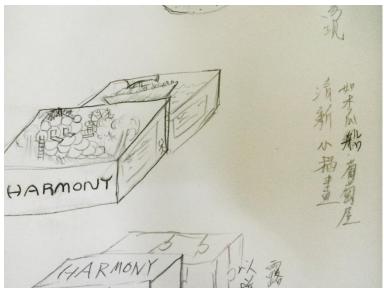

#### 系列包裝内容

紙袋裝系列包裝

#### 品牌名稱及總類

紙袋裝、盒裝組:

紙袋裝重量約75克;盒裝為三袋、六袋入。

香味:

緑檸檬 / 草莓 / 萊姆 / 水蜜桃 / 葡萄 / 柳橙 / 青蘋果木瓜 / 芒果 / 哈密瓜 共十種香味。