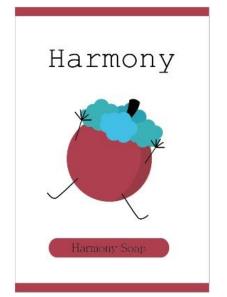

#### 品牌名稱及總類

紙袋裝、盒裝組:

紙袋裝重量約75克;盒裝為三袋、六袋入。

香味:

緑檸檬 / 草莓 / 萊姆 / 水蜜桃 / 葡萄 / 柳橙 / 青蘋果木瓜 / 芒果 / 哈密瓜 共十種香味。

#### 包裝上既有的詳細資訊

封面 品牌標準字、照片、香味、文字 背面 解說文字、内成份、重量、回收標誌 條碼、網址、電話、地址、保存方式

#### 包裝上的設計元素

顏色、照片、產品名稱、重量、裝飾花邊、文字

#### 設計手法及風格分析、以及 系列的概念

商品以寫實的水果圖片來呈現出自然的果香味,搭配清新的綠葉做邊框,讓人有種清爽的感覺。 利用水果本身顏色做為漸層的底色,整體達到系列效果。