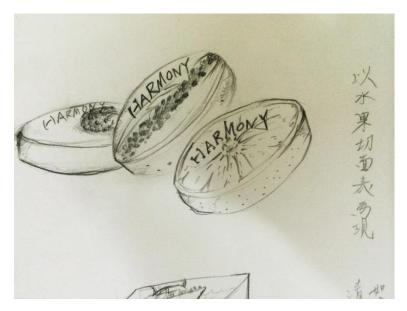

#### 設計手法及風格分析、以及 系列的概念

商品以寫實的水果圖片來呈現出自然的果香味,搭配清新的綠葉做邊框,讓人有種清爽的感覺。 利用水果本身顏色做為漸層的底色,整體達到系列效果。

#### 設計概念

Harmony香包包裝以水果圖片作為香味的分別,但是包裝缺乏設計感。

為了增加它的質感,和添加一些趣味性,給予它新包裝。依然以水果香味做分類,將香包包裝盒設計成食物造型,擺脫原本枯燥難看的包裝,增加辨識度與趣味性。