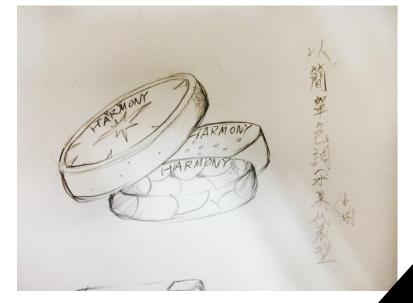

#### 設計概念

Harmony香包包裝以水果圖片作為香味的分別,但是包裝缺乏設計感。

為了增加它的質感,和添加一些趣味性,給予它新包裝。依然以水果香味做分類,將香包包裝盒設計成食物造型,擺脫原本枯燥難看的包裝,增加辨識度與趣味性。