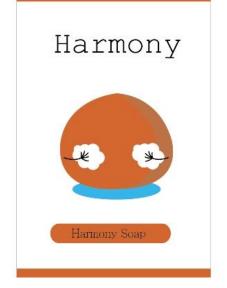

#### 設計概念

Harmony香包包裝以水果圖片作為香味的分別,但是包裝缺乏設計感。

為了增加它的質感,和添加一些趣味性,給予它新包裝。依然以水果香味做分類,將香包包裝盒設計成食物造型,擺脫原本枯燥難看的包裝,增加辨識度與趣味性。

#### 系列規劃

七種香味 —

緑檸檬/草莓/萊姆/水蜜桃/葡萄/柳橙/青蘋果

包裝紙袋、包裝盒、禮盒、桶裝