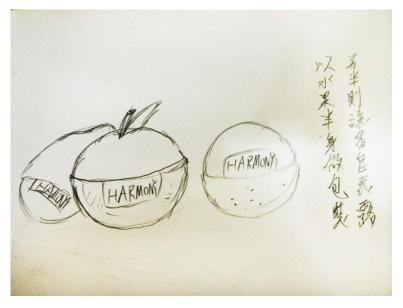

#### 設計手法及風格分析、以及 系列的概念

商品以寫實的水果圖片來呈現出自然的果香味,搭配清新的綠葉做邊框,讓人有種清爽的感覺。 利用水果本身顏色做為漸層的底色,整體達到系列效果。

#### 設計概念

Harmony香包包裝以水果圖片作為香味的分別,但是包裝缺乏設計感。

為了增加它的質感,和添加一些趣味性,給予它新包裝。依然以水果香味做分類,將香包包裝盒設計成食物造型,擺脫原本枯燥難看的包裝,增加辨識度與趣味性。