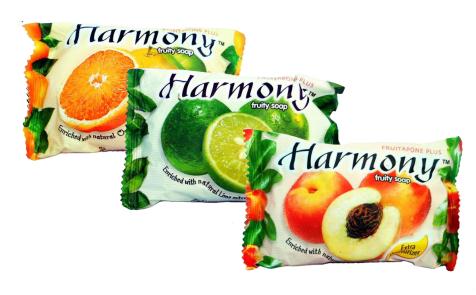

#### 品牌名稱及總類

紙袋裝、盒裝組:

紙袋裝重量約75克;盒裝為三袋、六袋入。

香味:

緑檸檬 / 草莓 / 萊姆 / 水蜜桃 / 葡萄 / 柳橙 / 青蘋果木瓜 / 芒果 / 哈密瓜 共十種香味。

#### 包裝上既有的詳細資訊

封面 品牌標準字、照片、香味、文字 背面 解說文字、内成份、重量、回收標誌 條碼、網址、電話、地址、保存方式

#### 包裝上的設計元素

顏色、照片、產品名稱、重量、裝飾花邊、文字

#### 設計手法及風格分析、以及 系列的概念

商品以寫實的水果圖片來呈現出自然的果香味,搭配清新的綠葉做邊框,讓人有種清爽的感覺。 利用水果本身顏色做為漸層的底色,整體達到系列效果。