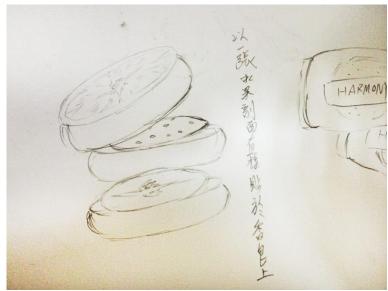

#### 設計概念

Harmony香包包裝以水果圖片作為香味的分別,但是包裝缺乏設計感。

為了增加它的質感,和添加一些趣味性,給予它新包裝。依然以水果香味做分類,將香包包裝盒設計成食物造型,擺脫原本枯燥難看的包裝,增加辨識度與趣味性。