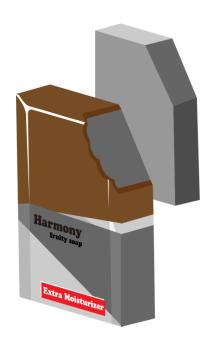

#### 設計概念

Harmony香包包裝以水果圖片作為香味的分別,但是包裝缺乏設計感。

為了增加它的質感,和添加一些趣味性,給予它新包裝。依然以水果香味做分類,將香包包裝盒設計成食物造型,擺脫原本枯燥難看的包裝,增加辨識度與趣味性。