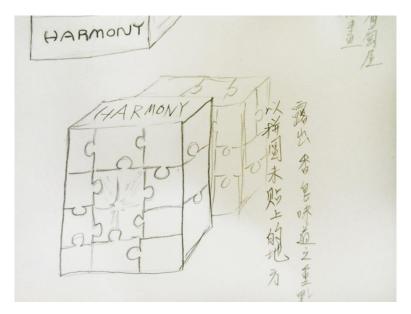

#### 設計概念

Harmony香包包裝以水果圖片作為香味的分別,但是包裝缺乏設計感。

為了增加它的質感,和添加一些趣味性,給予它新包裝。依然以水果香味做分類,將香包包裝盒設計成食物造型,擺脫原本枯燥難看的包裝,增加辨識度與趣味性。