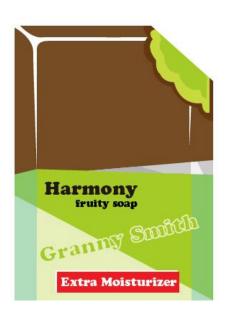

#### 品牌名稱及總類

紙袋裝、盒裝組:

紙袋裝重量約75克;盒裝為三袋、六袋入。

香味:

緑檸檬 / 草莓 / 萊姆 / 水蜜桃 / 葡萄 / 柳橙 / 青蘋果木瓜 / 芒果 / 哈密瓜 共十種香味。

#### 包裝上既有的詳細資訊

封面 品牌標準字、照片、香味、文字 背面 解說文字、内成份、重量、回收標誌 條碼、網址、電話、地址、保存方式

#### 包裝上的設計元素

顏色、照片、產品名稱、重量、裝飾花邊、文字

#### 設計手法及風格分析、以及 系列的概念

商品以寫實的水果圖片來呈現出自然的果香味,搭配清新的綠葉做邊框,讓人有種清爽的感覺。 利用水果本身顏色做為漸層的底色,整體達到系列效果。