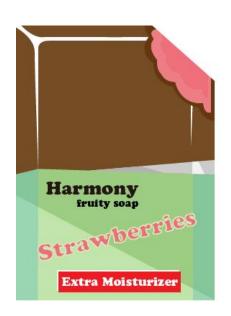

#### 品牌名稱及總類

紙袋裝、盒裝組:

紙袋裝重量約75克;盒裝為三袋、六袋入。

香味:

緑檸檬 / 草莓 / 萊姆 / 水蜜桃 / 葡萄 / 柳橙 / 青蘋果木瓜 / 芒果 / 哈密瓜 共十種香味。

#### 設計手法及風格分析、以及 系列的概念

商品以寫實的水果圖片來呈現出自然的果香味,搭配清新的綠葉做邊框,讓人有種清爽的感覺。 利用水果本身顏色做為漸層的底色,整體達到系列效果。

#### 設計概念

Harmony香包包裝以水果圖片作為香味的分別,但是包裝缺乏設計感。

為了增加它的質感,和添加一些趣味性,給予它新包裝。依然以水果香味做分類,將香包包裝盒設計成食物造型,擺脫原本枯燥難看的包裝,增加辨識度與趣味性。