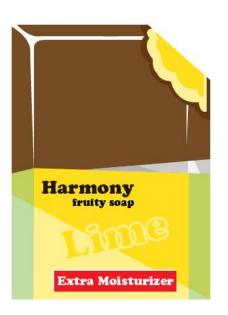

#### 品牌名稱及總類

紙袋裝、盒裝組:

紙袋裝重量約75克;盒裝為三袋、六袋入。

香味:

緑檸檬 / 草莓 / 萊姆 / 水蜜桃 / 葡萄 / 柳橙 / 青蘋果木瓜 / 芒果 / 哈密瓜 共十種香味。

#### 包裝上既有的詳細資訊

封面 品牌標準字、照片、香味、文字 背面 解說文字、内成份、重量、回收標誌 條碼、網址、電話、地址、保存方式

#### 包裝上的設計元素

顏色、照片、產品名稱、重量、裝飾花邊、文字

#### 設計手法及風格分析、以及 系列的概念

商品以寫實的水果圖片來呈現出自然的果香味,搭配清新的綠葉做邊框,讓人有種清爽的感覺。 利用水果本身顏色做為漸層的底色,整體達到系列效果。