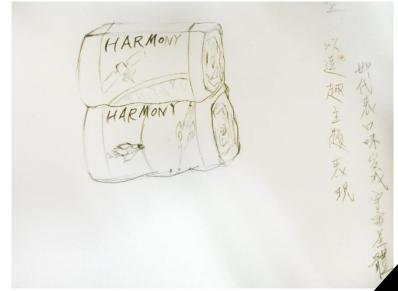

#### 品牌名稱及總類

紙袋裝、盒裝組:

紙袋裝重量約75克;盒裝為三袋、六袋入。

香味:

緑檸檬 / 草莓 / 萊姆 / 水蜜桃 / 葡萄 / 柳橙 / 青蘋果木瓜 / 芒果 / 哈密瓜 共十種香味。

#### 系列規劃

七種香味 —

緑檸檬/草莓/萊姆/水蜜桃/葡萄/柳橙/青蘋果

包裝紙袋、包裝盒、禮盒、桶裝