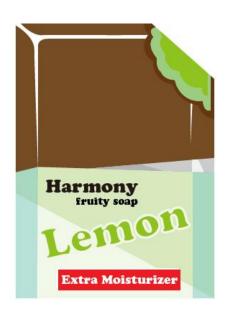

#### 品牌名稱及總類

紙袋裝、盒裝組:

紙袋裝重量約75克;盒裝為三袋、六袋入。

香味:

緑檸檬 / 草莓 / 萊姆 / 水蜜桃 / 葡萄 / 柳橙 / 青蘋果木瓜 / 芒果 / 哈密瓜 共十種香味。

#### 設計手法及風格分析、以及 系列的概念

商品以寫實的水果圖片來呈現出自然的果香味,搭配清新的綠葉做邊框,讓人有種清爽的感覺。 利用水果本身顏色做為漸層的底色,整體達到系列效果。

#### 設計概念

Harmony香包包裝以水果圖片作為香味的分別,但是包裝缺乏設計感。

為了增加它的質感,和添加一些趣味性,給予它新包裝。依然以水果香味做分類,將香包包裝盒設計成食物造型,擺脫原本枯燥難看的包裝,增加辨識度與趣味性。