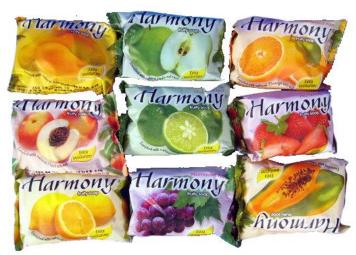

#### 品牌名稱及總類

紙袋裝、盒裝組:

紙袋裝重量約75克;盒裝為三袋、六袋入。

香味:

緑檸檬 / 草莓 / 萊姆 / 水蜜桃 / 葡萄 / 柳橙 / 青蘋果木瓜 / 芒果 / 哈密瓜 共十種香味。

#### 設計手法及風格分析、以及 系列的概念

商品以寫實的水果圖片來呈現出自然的果香味,搭配清新的綠葉做邊框,讓人有種清爽的感覺。 利用水果本身顏色做為漸層的底色,整體達到系列效果。

#### 系列規劃

七種香味 —

緑檸檬/草莓/萊姆/水蜜桃/葡萄/柳橙/青蘋果

包裝紙袋、包裝盒、禮盒、桶裝