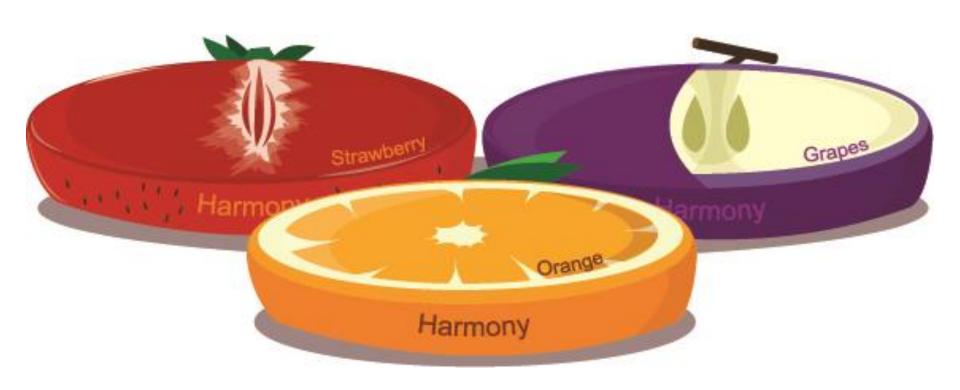

#### 設計概念

Harmony香包包裝以水果圖片作為香味的分別,但是包裝缺乏設計感。

為了增加它的質感,和添加一些趣味性,給予它新包裝。依然以水果香味做分類,將香包包裝盒設計成食物造型,擺脫原本枯燥難看的包裝,增加辨識度與趣味性。

#### 系列規劃

七種香味 —

緑檸檬/草莓/萊姆/水蜜桃/葡萄/柳橙/青蘋果

包裝紙袋、包裝盒、禮盒、桶裝