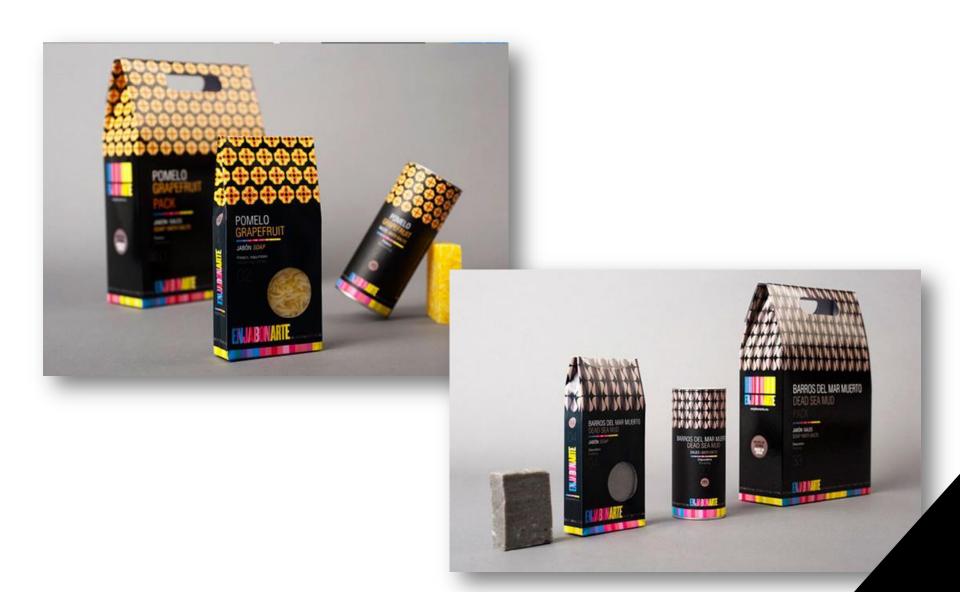

|
| Weakness<br>劣勢 | 品質粗糙<br>知名度低 | 選擇性少                                                         |

## 競爭品牌分析 (SWOT)

|                   | Harmony Soap | Dove.  white being to does mustage  modularising growin  DOVE |
|-------------------|--------------|---------------------------------------------------------------|
| Opportunity<br>機會 | 網路商城         | 官方網站                                                          |
| Threat<br>威脅      | 手工皀崛起        | 手工皀崛起                                                         |



#### 設計概念

Harmony香包包裝以水果圖片作為香味的分別,但是包裝缺乏設計感。

為了增加它的質感,和添加一些趣味性,給予它新包裝。依然以水果香味做分類,將香包包裝盒設計成食物造型,擺脫原本枯燥難看的包裝,增加辨識度與趣味性。





# 風格元素





### 風格元素





## 風格元素







#### 系列規劃

七種香味 —

緑檸檬/草莓/萊姆/水蜜桃/葡萄/柳橙/青蘋果

包裝紙袋、包裝盒、禮盒、桶裝

## 系列規劃-參考資料





## 系列規劃-參考資料



## 系列規劃-參考資料