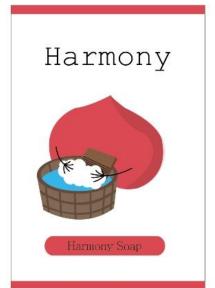

#### 品牌名稱及總類

紙袋裝、盒裝組:

紙袋裝重量約75克;盒裝為三袋、六袋入。

香味:

緑檸檬 / 草莓 / 萊姆 / 水蜜桃 / 葡萄 / 柳橙 / 青蘋果木瓜 / 芒果 / 哈密瓜 共十種香味。

#### 包裝上既有的詳細資訊

封面 品牌標準字、照片、香味、文字 背面 解說文字、内成份、重量、回收標誌 條碼、網址、電話、地址、保存方式

#### 包裝上的設計元素

顏色、照片、產品名稱、重量、裝飾花邊、文字

#### 設計手法及風格分析、以及 系列的概念

商品以寫實的水果圖片來呈現出自然的果香味,搭配清新的綠葉做邊框,讓人有種清爽的感覺。 利用水果本身顏色做為漸層的底色,整體達到系列效果。