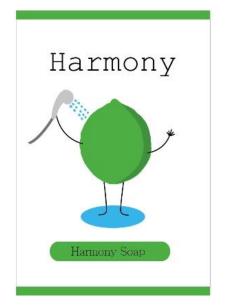

#### 設計概念

Harmony香包包裝以水果圖片作為香味的分別,但是包裝缺乏設計感。

為了增加它的質感,和添加一些趣味性,給予它新包裝。依然以水果香味做分類,將香包包裝盒設計成食物造型,擺脫原本枯燥難看的包裝,增加辨識度與趣味性。

#### 系列規劃

七種香味 —

緑檸檬/草莓/萊姆/水蜜桃/葡萄/柳橙/青蘋果

包裝紙袋、包裝盒、禮盒、桶裝