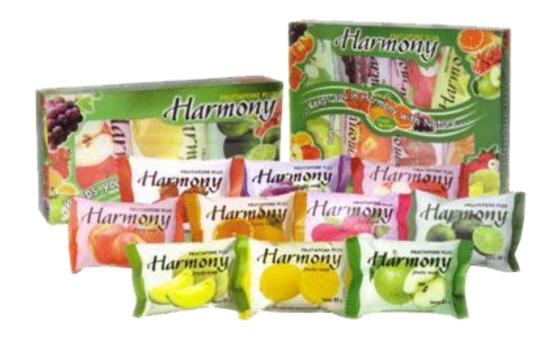

#### 品牌名稱及總類

紙袋裝、盒裝組:

紙袋裝重量約75克;盒裝為三袋、六袋入。

香味:

緑檸檬 / 草莓 / 萊姆 / 水蜜桃 / 葡萄 / 柳橙 / 青蘋果木瓜 / 芒果 / 哈密瓜 共十種香味。

#### 包裝上既有的詳細資訊

封面 品牌標準字、照片、香味、文字 背面 解說文字、内成份、重量、回收標誌 條碼、網址、電話、地址、保存方式

#### 包裝上的設計元素

顏色、照片、產品名稱、重量、裝飾花邊、文字

#### 系列包裝内容

紙袋裝系列包裝

#### 系列規劃

七種香味 —

緑檸檬/草莓/萊姆/水蜜桃/葡萄/柳橙/青蘋果

包裝紙袋、包裝盒、禮盒、桶裝