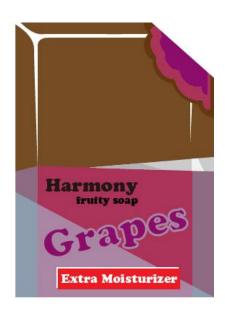

#### 品牌名稱及總類

紙袋裝、盒裝組:

紙袋裝重量約75克;盒裝為三袋、六袋入。

香味:

緑檸檬 / 草莓 / 萊姆 / 水蜜桃 / 葡萄 / 柳橙 / 青蘋果木瓜 / 芒果 / 哈密瓜 共十種香味。

#### 設計手法及風格分析、以及 系列的概念

商品以寫實的水果圖片來呈現出自然的果香味,搭配清新的綠葉做邊框,讓人有種清爽的感覺。 利用水果本身顏色做為漸層的底色,整體達到系列效果。

#### 設計概念

Harmony香包包裝以水果圖片作為香味的分別,但是包裝缺乏設計感。

為了增加它的質感,和添加一些趣味性,給予它新包裝。依然以水果香味做分類,將香包包裝盒設計成食物造型,擺脫原本枯燥難看的包裝,增加辨識度與趣味性。