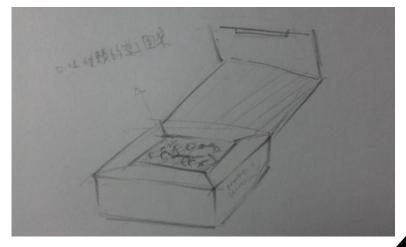

#### 設計概念

Harmony香包包裝以水果圖片作為香味的分別,但是包裝缺乏設計感。

為了增加它的質感,和添加一些趣味性,給予它新包裝。依然以水果香味做分類,將香包包裝盒設計成食物造型,擺脫原本枯燥難看的包裝,增加辨識度與趣味性。

#### 系列規劃

七種香味 —

緑檸檬/草莓/萊姆/水蜜桃/葡萄/柳橙/青蘋果

包裝紙袋、包裝盒、禮盒、桶裝