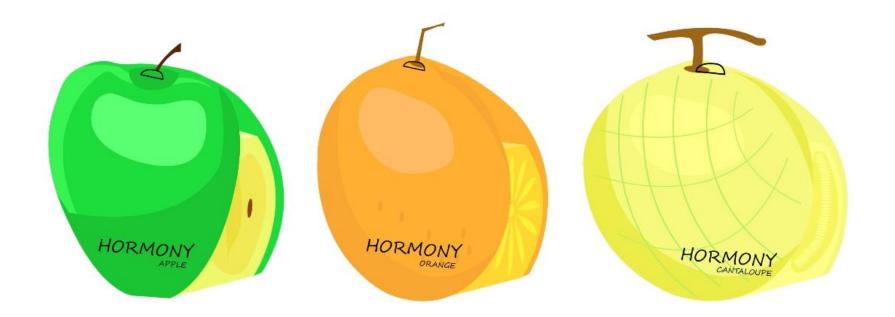

#### 品牌名稱及總類

紙袋裝、盒裝組:

紙袋裝重量約75克;盒裝為三袋、六袋入。

香味:

緑檸檬 / 草莓 / 萊姆 / 水蜜桃 / 葡萄 / 柳橙 / 青蘋果木瓜 / 芒果 / 哈密瓜 共十種香味。

#### 設計手法及風格分析、以及 系列的概念

商品以寫實的水果圖片來呈現出自然的果香味,搭配清新的綠葉做邊框,讓人有種清爽的感覺。 利用水果本身顏色做為漸層的底色,整體達到系列效果。