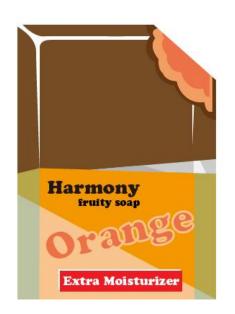

#### 品牌名稱及總類

紙袋裝、盒裝組:

紙袋裝重量約75克;盒裝為三袋、六袋入。

香味:

緑檸檬 / 草莓 / 萊姆 / 水蜜桃 / 葡萄 / 柳橙 / 青蘋果木瓜 / 芒果 / 哈密瓜 共十種香味。

#### 包裝上既有的詳細資訊

封面 品牌標準字、照片、香味、文字 背面 解說文字、内成份、重量、回收標誌 條碼、網址、電話、地址、保存方式

#### 包裝上的設計元素

顏色、照片、產品名稱、重量、裝飾花邊、文字

#### 設計手法及風格分析、以及 系列的概念

商品以寫實的水果圖片來呈現出自然的果香味,搭配清新的綠葉做邊框,讓人有種清爽的感覺。 利用水果本身顏色做為漸層的底色,整體達到系列效果。